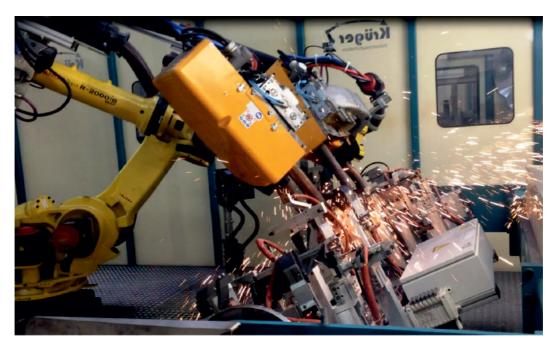

## Welding

The **individual welding solutions** of Krüger Industrieautomation GmbH range from simple robot cells with one device to complex automation solution which involve several robots working together in a process chain. For instance, one robot could load and position the work piece while another or multiple robots weld. This enables several complex work processes to be handled quickly and reliably.

Krüger Industrieautomation GmbH provides solution for the following processes:

- Spot welding
- · Inert-gas welding
- Arc welding
- Percussion welding
- Bonding

More and more modern small and medium-sized businesses rely on innovative technologies and process automation in welding. Robot welding is part of the solution.