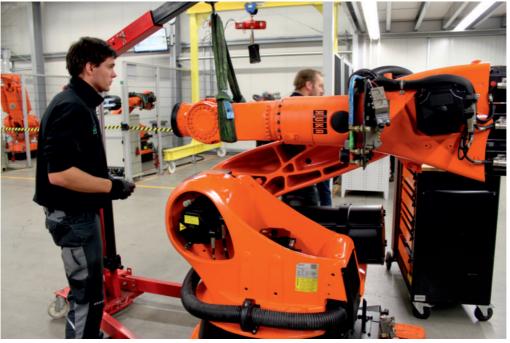

## 3 days of robot instruction for maintenance and repair (mechanics)

If the maintenance of the robot system needs to be done in-house then an optional training program would be recommended.

Primary content of course offer:

- a) Fundamental handling of the robots
- b) Handling of robot control for trouble shooting
- c) Controlling the robot from the panel
- d) Understanding of the adjustments
- e) Composition and function of mechanical components
- f) Maintenance of components like engine, gearing mechanism, drive belts

The understanding of these robot instructions will take place in our own instruction center. All documents will be handed to the course participants at the beginning of the instructions. There are 3 spaces available on this course for your employees. Refreshments will be provided throughout the day.