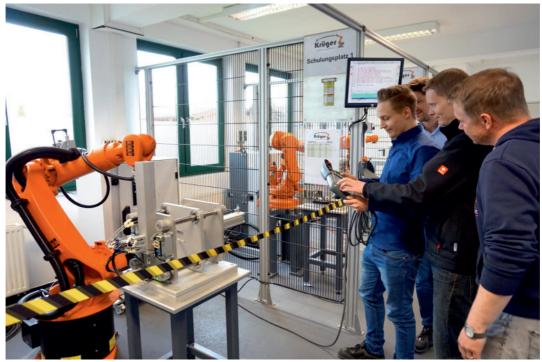

The understanding of these robot instruction will take place in our own instructions center. All documents will be handed to the course participants at the beginning of the instructions. There are 3 spaces available on this course for your employees. Refreshments will be provided throughout the day.

At the end of the course the participants will get a certificate of attendance.