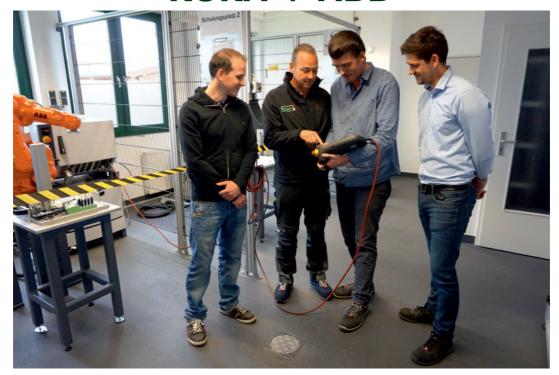

# 2 days of robot instruction BASIC level

We are pleased to offer you and your employees, a customized robot instruction which will be based on your individual requirements. These robot instruction will be for your employees only.

The understanding of these robot instructions will take place in our own instruction center. All documents will be handed to the course participants at the beginning of the instructions. There are 3 spaces available on this course for your employees. Refreshments will be provided throughout the day.

At the end of the course the participants will get a certificate of attendance.